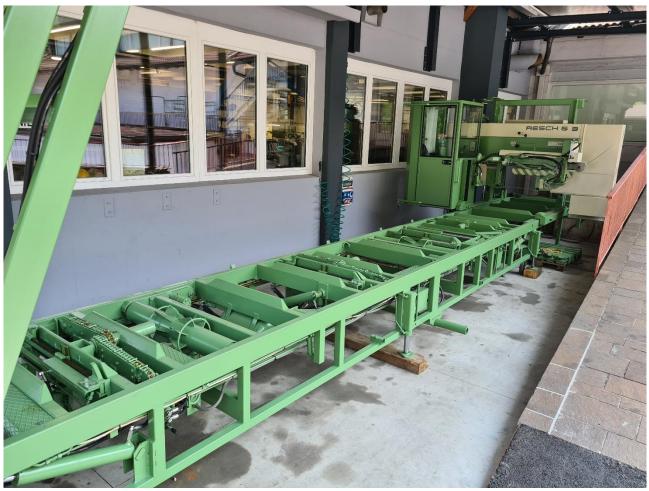

## Mobile bandsaw DM 1050 PROFI

## **Technical data:**

Type DM 1050 PROFI

max. log diameter
max. cutting length
Year of construction
Serial Number
Diesel engine
Ø 1 m
13 m
1996
119
VM 60KW

- Sawdust box with automatic drain in final position
- sawblade pressure guide system
- Precutter
- Crosscutter automatic
- 16m guideway
- 1 Log loader
- 5 Clamping tongs with fine adjustment
- 3 Turning chains
- 2 Longitudinal rollers
- 1 Double-sided angle
- Accessory for Mobile machine:
  - o Drawbar, Tandem axle, air pressure brake system
  - o hydraulically folding rail prolongation
  - o 6 Hydraulic height-adjustable supports for the main rail
  - Roof extendable on the saw head