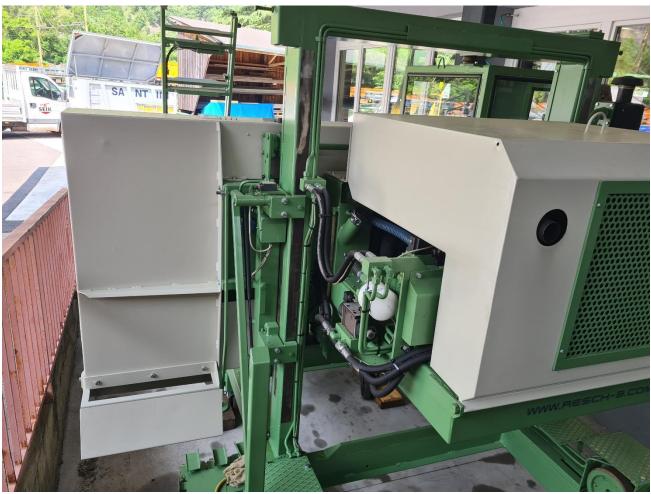

## **Technical data:**

Type DM 1050 PROFI

max. log diameter
max. cutting length
Year of construction
Serial Number
Diesel engine
Ø 1 m
13 m
1996
119
VM 60KW

- Sawdust box with automatic drain in final position
- sawblade pressure guide system
- Precutter
- Crosscutter automatic
- 16m guideway
- 1 Log loader
- 5 Clamping tongs with fine adjustment
- 3 Turning chains
- 2 Longitudinal rollers
- 1 Double-sided angle
- Accessory for Mobile machine:
  - o Drawbar, Tandem axle, air pressure brake system
  - o hydraulically folding rail prolongation
  - o 6 Hydraulic height-adjustable supports for the main rail
  - Roof extendable on the saw head