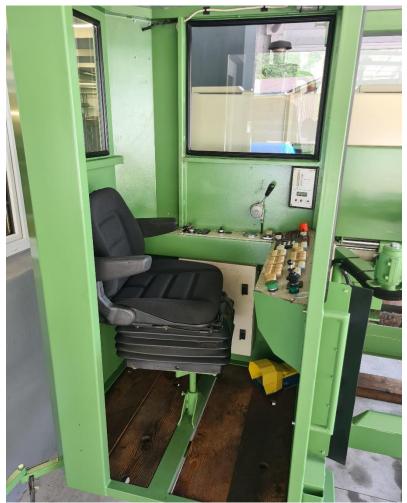

## **Technical data:**

Type DM 1050 PROFI

max. log diameter
max. cutting length
Year of construction
Serial Number
Diesel engine
Ø 1 m
13 m
1996
119
VM 60KW

- Sawdust box with automatic drain in final position
- sawblade pressure guide system
- Precutter
- Crosscutter automatic
- 16m guideway
- 1 Log loader
- 5 Clamping tongs with fine adjustment
- 3 Turning chains
- 2 Longitudinal rollers
- 1 Double-sided angle
- Accessory for Mobile machine:
  - o Drawbar, Tandem axle, air pressure brake system
  - o hydraulically folding rail prolongation
  - o 6 Hydraulic height-adjustable supports for the main rail
  - Roof extendable on the saw head