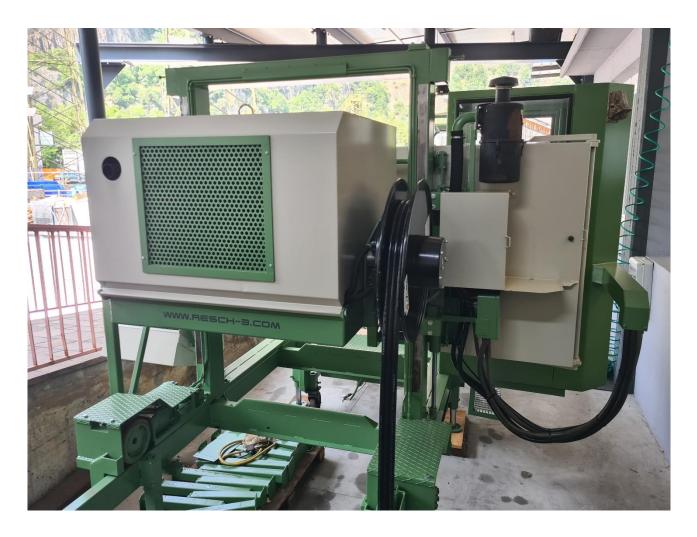

## **Technical data:**

Type DM 1050 PROFI

max. log diameter
max. cutting length
Year of construction
Serial Number
Diesel engine
Ø 1 m
13 m
1996
119
VM 60KW

- Sawdust box with automatic drain in final position
- sawblade pressure guide system
- Precutter
- Crosscutter automatic
- 16m guideway
- 1 Log loader
- 5 Clamping tongs with fine adjustment
- 3 Turning chains
- 2 Longitudinal rollers
- 1 Double-sided angle
- Accessory for Mobile machine:
  - o Drawbar, Tandem axle, air pressure brake system
  - o hydraulically folding rail prolongation
  - o 6 Hydraulic height-adjustable supports for the main rail
  - Roof extendable on the saw head