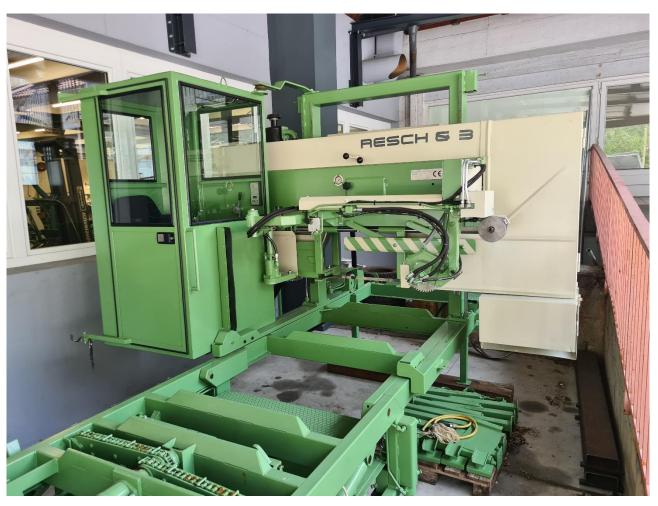

## Mobile bandsaw DM 1050 PROFI

## **Technical data:**

Type DM 1050 PROFI

max. log diameter
max. cutting length
Year of construction
Serial Number
Diesel engine
Ø 1 m
13 m
1996
119
VM 60KW

- Sawdust box with automatic drain in final position
- sawblade pressure guide system
- Precutter
- Crosscutter automatic
- 16m guideway
- 1 Log loader
- 5 Clamping tongs with fine adjustment
- 3 Turning chains
- 2 Longitudinal rollers
- 1 Double-sided angle
- Accessory for Mobile machine:
  - o Drawbar, Tandem axle, air pressure brake system
  - o hydraulically folding rail prolongation
  - o 6 Hydraulic height-adjustable supports for the main rail
  - Roof extendable on the saw head