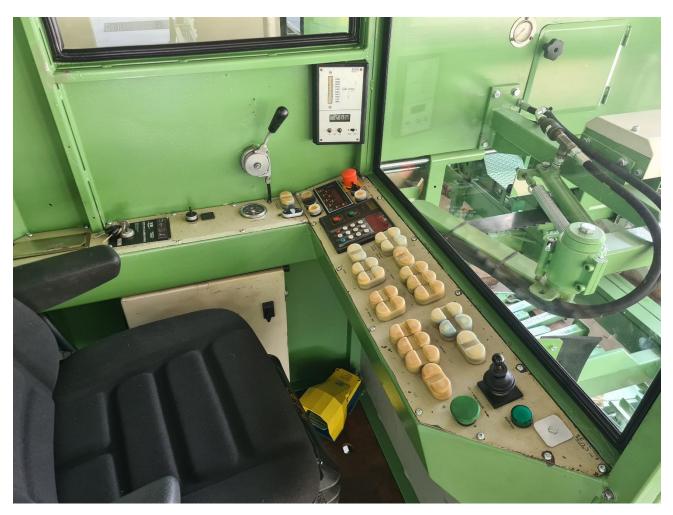

## **Technical data:**

Type DM 1050 PROFI

max. log diameter
max. cutting length
Year of construction
Serial Number
Diesel engine
Ø 1 m
13 m
1996
119
VM 60KW

- Sawdust box with automatic drain in final position
- sawblade pressure guide system
- Precutter
- Crosscutter automatic
- 16m guideway
- 1 Log loader
- 5 Clamping tongs with fine adjustment
- 3 Turning chains
- 2 Longitudinal rollers
- 1 Double-sided angle
- Accessory for Mobile machine:
  - o Drawbar, Tandem axle, air pressure brake system
  - o hydraulically folding rail prolongation
  - o 6 Hydraulic height-adjustable supports for the main rail
  - Roof extendable on the saw head