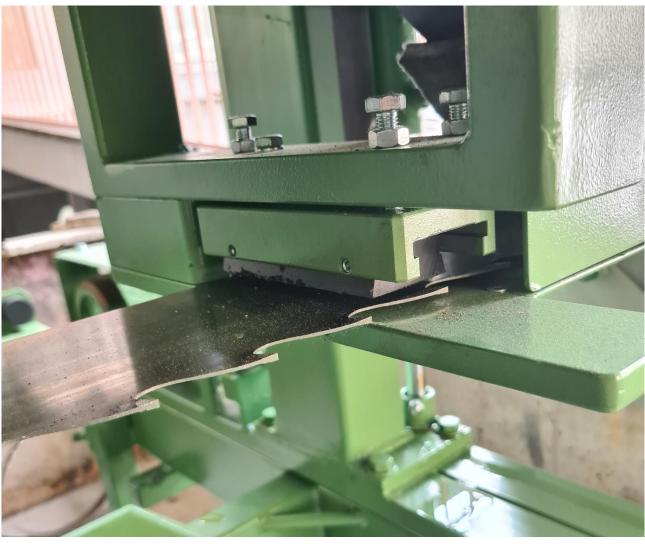

## **Technical data:**

Type DM 1050 PROFI

max. log diameter
max. cutting length
Year of construction
Serial Number
Diesel engine
Ø 1 m
13 m
1996
119
VM 60KW

- Sawdust box with automatic drain in final position
- sawblade pressure guide system
- Precutter
- Crosscutter automatic
- 16m guideway
- 1 Log loader
- 5 Clamping tongs with fine adjustment
- 3 Turning chains
- 2 Longitudinal rollers
- 1 Double-sided angle
- Accessory for Mobile machine:
  - o Drawbar, Tandem axle, air pressure brake system
  - o hydraulically folding rail prolongation
  - o 6 Hydraulic height-adjustable supports for the main rail
  - Roof extendable on the saw head