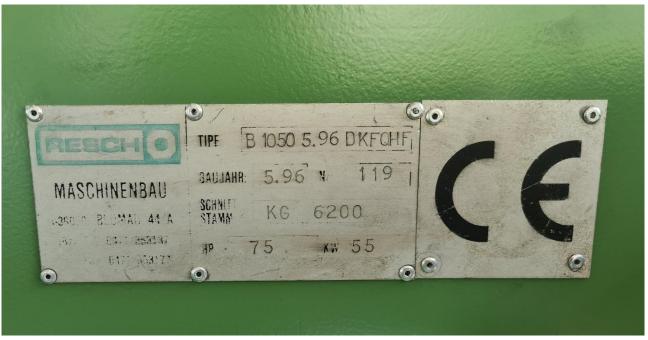

## **Technical data:**

Type DM 1050 PROFI

max. log diameter
max. cutting length
Year of construction
Serial Number
Diesel engine
Ø 1 m
13 m
1996
119
VM 60KW

- Sawdust box with automatic drain in final position
- sawblade pressure guide system
- Precutter
- Crosscutter automatic
- 16m guideway
- 1 Log loader
- 5 Clamping tongs with fine adjustment
- 3 Turning chains
- 2 Longitudinal rollers
- 1 Double-sided angle
- Accessory for Mobile machine:
  - o Drawbar, Tandem axle, air pressure brake system
  - o hydraulically folding rail prolongation
  - o 6 Hydraulic height-adjustable supports for the main rail
  - Roof extendable on the saw head