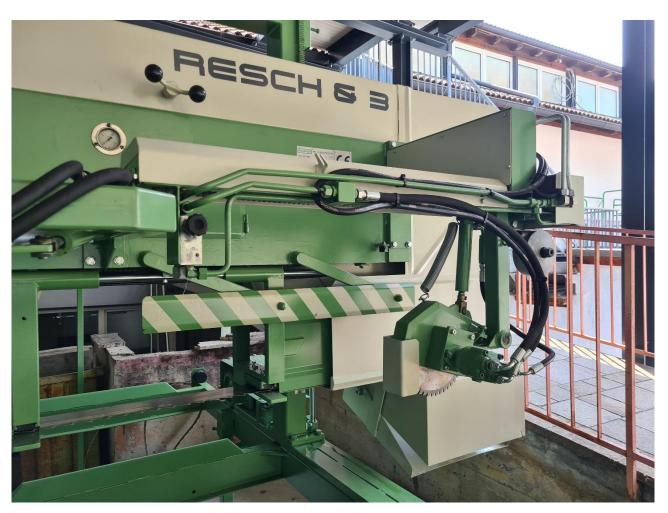

## Mobile bandsaw DM 1050 PROFI

## **Technical data:**

Type DM 1050 PROFI

max. log diameter
max. cutting length
Year of construction
Serial Number
Diesel engine
Ø 1 m
13 m
1996
119
VM 60KW

- Sawdust box with automatic drain in final position
- sawblade pressure guide system
- Precutter
- Crosscutter automatic
- 16m guideway
- 1 Log loader
- 5 Clamping tongs with fine adjustment
- 3 Turning chains
- 2 Longitudinal rollers
- 1 Double-sided angle
- Accessory for Mobile machine:
  - o Drawbar, Tandem axle, air pressure brake system
  - o hydraulically folding rail prolongation
  - o 6 Hydraulic height-adjustable supports for the main rail
  - Roof extendable on the saw head