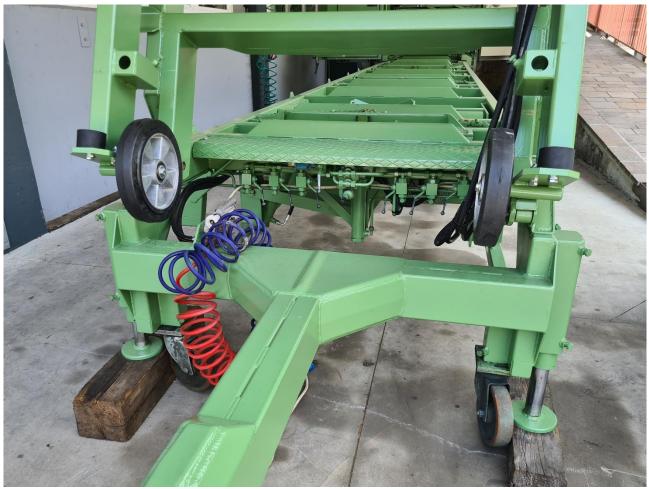

## **Technical data:**

Type DM 1050 PROFI

max. log diameter
max. cutting length
Year of construction
Serial Number
Diesel engine
Ø 1 m
13 m
1996
119
VM 60KW

- Sawdust box with automatic drain in final position
- sawblade pressure guide system
- Precutter
- Crosscutter automatic
- 16m guideway
- 1 Log loader
- 5 Clamping tongs with fine adjustment
- 3 Turning chains
- 2 Longitudinal rollers
- 1 Double-sided angle
- Accessory for Mobile machine:
  - o Drawbar, Tandem axle, air pressure brake system
  - o hydraulically folding rail prolongation
  - o 6 Hydraulic height-adjustable supports for the main rail
  - Roof extendable on the saw head