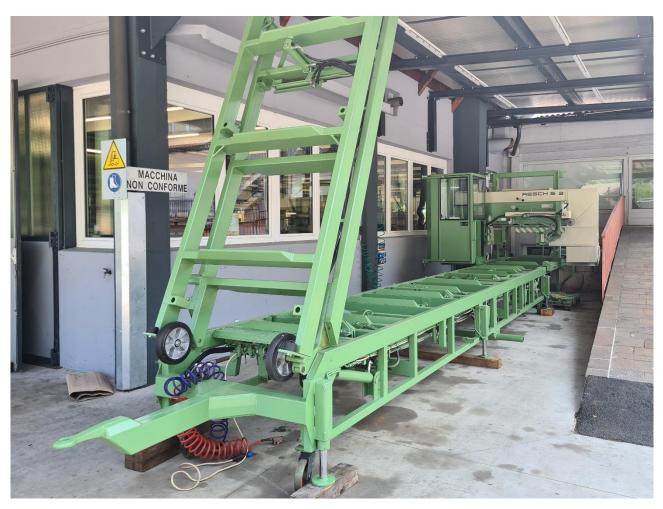

## Mobile bandsaw DM 1050 PROFI

## **Technical data:**

Type DM 1050 PROFI

max. log diameter
max. cutting length
Year of construction
Serial Number
Diesel engine
Ø 1 m
13 m
1996
119
VM 60KW

- Sawdust box with automatic drain in final position
- sawblade pressure guide system
- Precutter
- Crosscutter automatic
- 16m guideway
- 1 Log loader
- 5 Clamping tongs with fine adjustment
- 3 Turning chains
- 2 Longitudinal rollers
- 1 Double-sided angle
- Accessory for Mobile machine:
  - o Drawbar, Tandem axle, air pressure brake system
  - o hydraulically folding rail prolongation
  - o 6 Hydraulic height-adjustable supports for the main rail
  - Roof extendable on the saw head