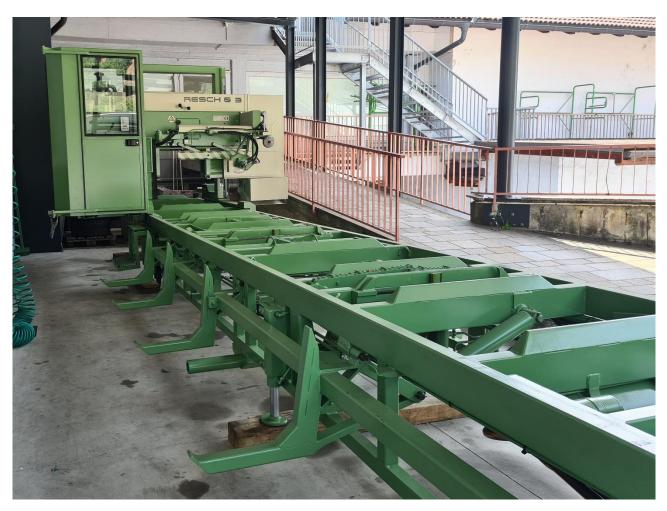

## Mobile bandsaw DM 1050 PROFI

## **Technical data:**

Type DM 1050 PROFI

max. log diameter
max. cutting length
Year of construction
Serial Number
Diesel engine
Ø 1 m
13 m
1996
119
VM 60KW

- Sawdust box with automatic drain in final position
- sawblade pressure guide system
- Precutter
- Crosscutter automatic
- 16m guideway
- 1 Log loader
- 5 Clamping tongs with fine adjustment
- 3 Turning chains
- 2 Longitudinal rollers
- 1 Double-sided angle
- Accessory for Mobile machine:
  - o Drawbar, Tandem axle, air pressure brake system
  - o hydraulically folding rail prolongation
  - o 6 Hydraulic height-adjustable supports for the main rail
  - Roof extendable on the saw head