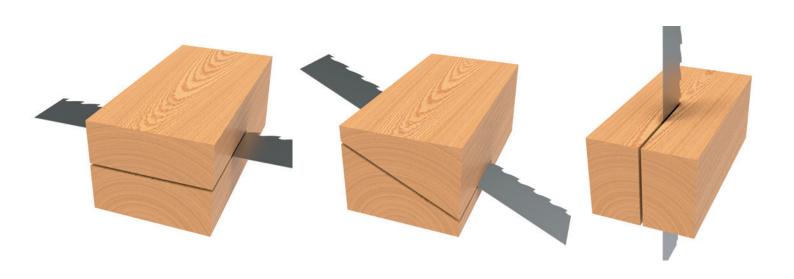

## **Available Features:**

- Saw blade pressure guide system.
- Position-controlled saw blade guide.
- Monitoring of cutting accuracy with automatic feed correction.
- Frequency inverter for optimal blade speed.
- Inclined position for a smooth entrance of the saw blade.
- Turning sawhead for angled cuts from 0° - 90°.
- Various mechanizations on customer requests

**Resaw custom-built to Your requirements!** 