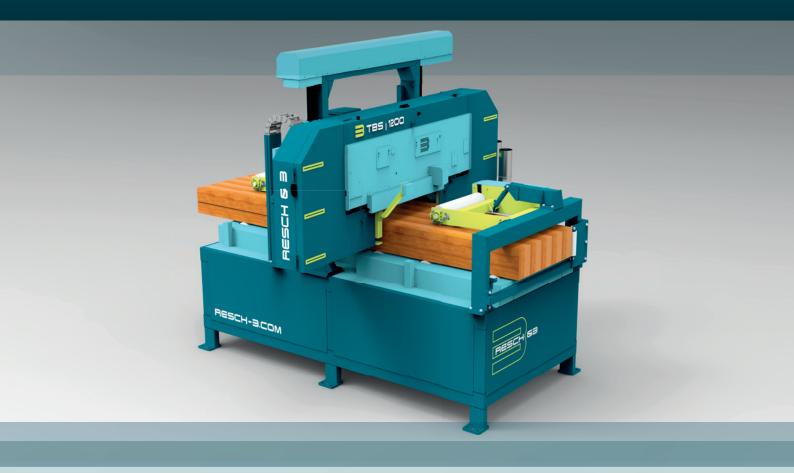

## HORIZONTAL RESAW TBS

THE MACHINE COMPANY SINCE 1955

## HORIZONTAL RESAW

## TBS

Resaws for the glued laminated timber industry, custom-made.

## **Available Features:**

- Saw blade pressure guide system.
- Position-controlled saw blade guide.
- Monitoring of cutting accuracy with automatic feed correction.
- Frequency inverter for optimal blade speed.
- Inclined position for a smooth entrance of the saw blade.
- Turning sawhead for angled cuts from 0° - 90°.
- Various mechanizations on customer requests