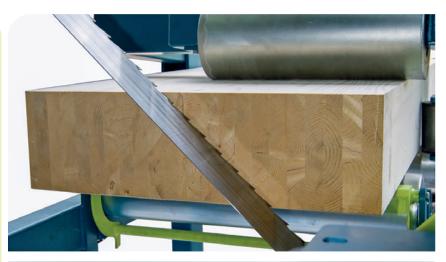

## **Available Features:**

- Saw blade pressure guide system.
- Position-controlled saw blade guide.
- Monitoring of cutting accuracy with automatic feed correction.
- Frequency inverter for optimal blade speed.
- Inclined position for a smooth entrance of the saw blade.
- Turning sawhead for angled cuts from 0° - 90°.
- Various mechanizations on customer requests